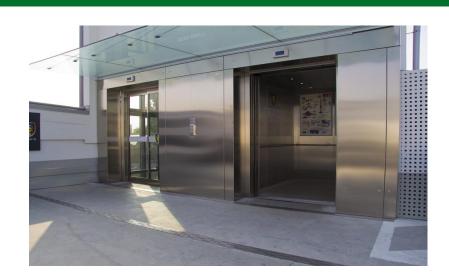

## Duplex gearless MRL type Symbio made at Corbetta (MI)

Gearless MRL SYMBIO with brushed stainless steel cabin and 1 panoramic wall,

Panoramic glass doors and satin-finished stainless steel profiles

Principali vantaggi: Optimisation of spaces:control panel in the door frame and motor in the shaft

Energy efficiency: consumption14 Kw 45 A Available solutions: single and double opposite access Safety: automatic emergency and re-opening doors Flexibility: wide range of finishes and customisation Reliability: ride comfort and system stability Uses: suitable for new buildings for commercial use