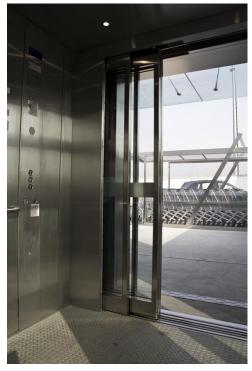

## Duplex gearless MRL type Symbio made at Corbetta (MI)

Gearless MRL SYMBIO with brushed stainless steel cabin and 1 panoramic wall,

Panoramic glass doors and satin-finished stainless steel profiles

Principali vantaggi: Optimisation of spaces:control panel in the door frame and motor in the shaft

Energy efficiency: consumption14 Kw 45 A Available solutions: single and double opposite access Safety: automatic emergency and re-opening doors Flexibility: wide range of finishes and customisation Reliability: ride comfort and system stability Uses: suitable for new buildings for commercial use