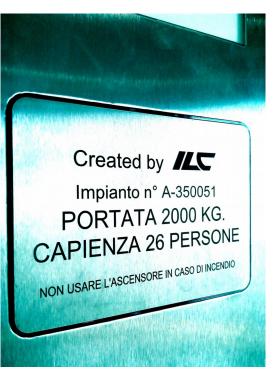

| CARATTERISTICHE       |                        |
|-----------------------|------------------------|
| TIPO                  | N° 1 ASCENSORE         |
| NORMATIVA             | 95/16 CE, EN 81-1+A3   |
| PORTATA               | 2000 Kg                |
| CAPIENZA              | 26                     |
| VELOCITA'             | 1,00 m/s               |
| FERMATE               | 2                      |
| SERVIZI               | 2                      |
| MANOVRA               | DUPLEX                 |
| TESTATA               | 4.050 mm               |
| CORSA                 | 5.005 mm               |
| FOSSA                 | 1.350 mm               |
| DENOMINAZIONE PLAN    | 0, 1                   |
| DEN. PIANI 2' ENTRATA |                        |
| N* INGRESSI           | UNO                    |
| SUPERFICIE CABINA     | 4,04 m2                |
| TIPO DI VANO          | CEMENTO ARMATO / VETRO |