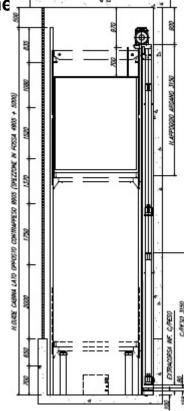

| CARATTERISTICHE       |                        |
|-----------------------|------------------------|
| TIPO                  | N° 1 ASCENSORE         |
| NORMATIVA             | 95/16 CE, EN 81-1+A3   |
| PORTATA               | 2000 Kg                |
| CAPIENZA              | 26                     |
| VELOCITA'             | 1,00 m/s               |
| FERMATE               | 2                      |
| SERVIZI               | 2                      |
| MANOVRA               | DUPLEX                 |
| TESTATA               | 4.050 mm               |
| CORSA                 | 5.005 mm               |
| FOSSA                 | 1.350 mm               |
| DENOMINAZIONE PLAN    | 0, 1                   |
| DEN. PIANI 2' ENTRATA |                        |
| N* INGRESSI           | UNO                    |
| SUPERFICIE CABINA     | 4,04 m2                |
| TIPO DI VANO          | CEMENTO ARMATO / VETRO |