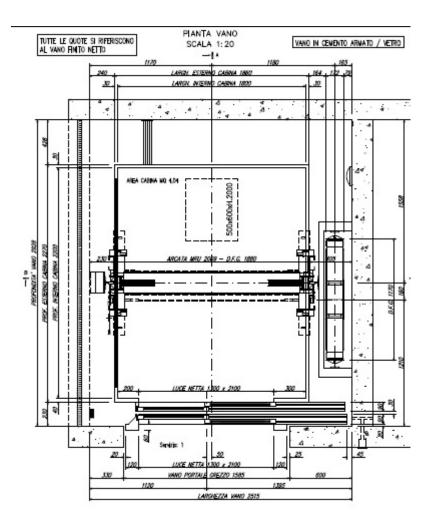

| CARATTERISTICHE       |                        |
|-----------------------|------------------------|
| TIPO                  | N° 1 ASCENSORE         |
| NORMATIVA             | 95/16 CE, EN 81-1+A3   |
| PORTATA               | 2000 Kg                |
| CAPIENZA              | 26                     |
| VELOCITA'             | 1,00 m/s               |
| FERMATE               | 2                      |
| SERVIZI               | 2                      |
| MANOVRA               | DUPLEX                 |
| TESTATA               | 4.050 mm               |
| CORSA                 | 5.005 mm               |
| FOSSA                 | 1.350 mm               |
| DENOMINAZIONE PLAN    | 0, 1                   |
| DEN. PIANI 2' ENTRATA |                        |
| N* INGRESSI           | UNO                    |
| SUPERFICIE CABINA     | 4,04 m2                |
| TIPO DI VANO          | CEMENTO ARMATO / VETRO |