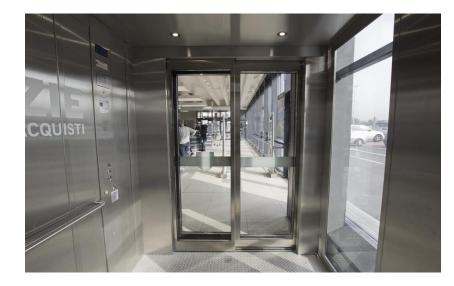

## Duplex gearless MRL type Symbio made at Corbetta (MI)

Gearless MRL SYMBIO with brushed stainless steel cabin and 1 panoramic wall,

Panoramic glass doors and satin-finished stainless steel profiles

Principali vantaggi: Optimisation of spaces:control panel in the door frame and motor in the shaft

Energy efficiency: consumption14 Kw 45 A Available solutions: single and double opposite access Safety: automatic emergency and re-opening doors Flexibility: wide range of finishes and customisation Reliability: ride comfort and system stability Uses: suitable for new buildings for commercial use